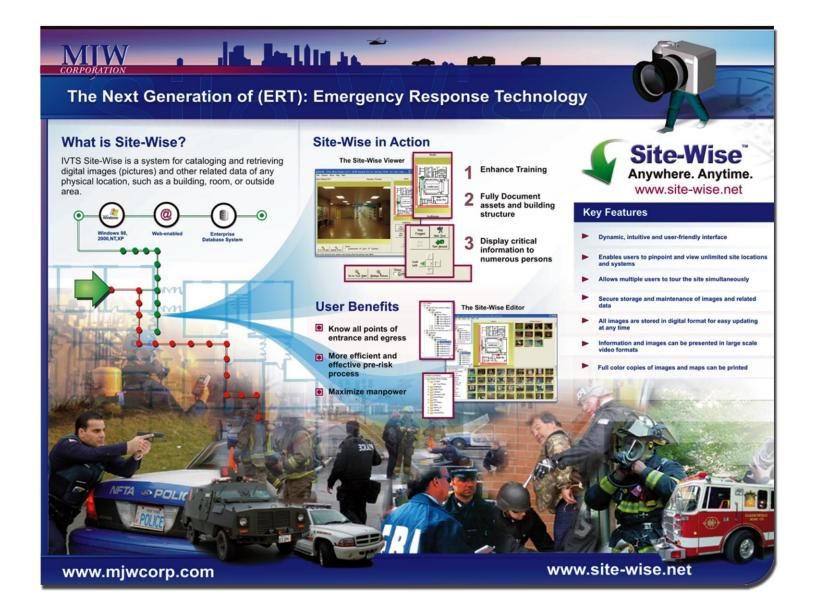

Assorted Logos and Program Icons

Program CD, Demo CD, Bifold Pamphlet for Site-Wise Guardian from MJW Corporation

Advertisement for Site-Wise from MJW Corporation.

Left: Appeared in the May 2006 issue of ON BOARD. Right: Appeared in the 2006/2007 issue of the Disaster Resource Guide.

Part of the 2008 Corporate Identity Redesign.

Tradeshow booth advertising Site-Wise Guardian from MJW Corporation.

Tradeshow poster advertising Site-Wise from MJW Corporation.

Characters and scenes from Principles of Behavior Based Safety for MJW Corporation