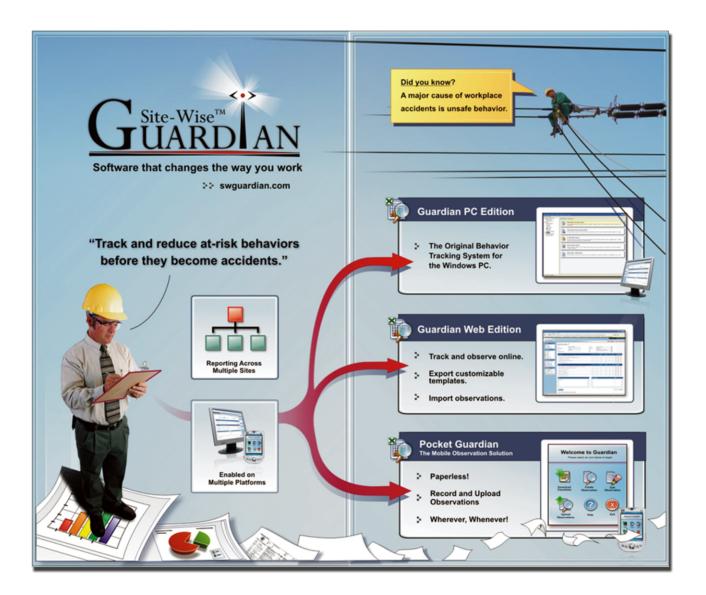

Assorted Logos and Program Icons

Program CD, Demo CD, Bifold Pamphlet for Site-Wise Guardian from MJW Corporation

Advertisement for Site-Wise from MJW Corporation.

Left: Appeared in the May 2006 issue of ON BOARD. Right: Appeared in the 2006/2007 issue of the Disaster Resource Guide.

Part of the 2008 Corporate Identity Redesign.

Tradeshow booth advertising Site-Wise Guardian from MJW Corporation.

Tradeshow poster advertising Site-Wise from MJW Corporation.

Characters and scenes from Principles of Behavior Based Safety for MJW Corporation