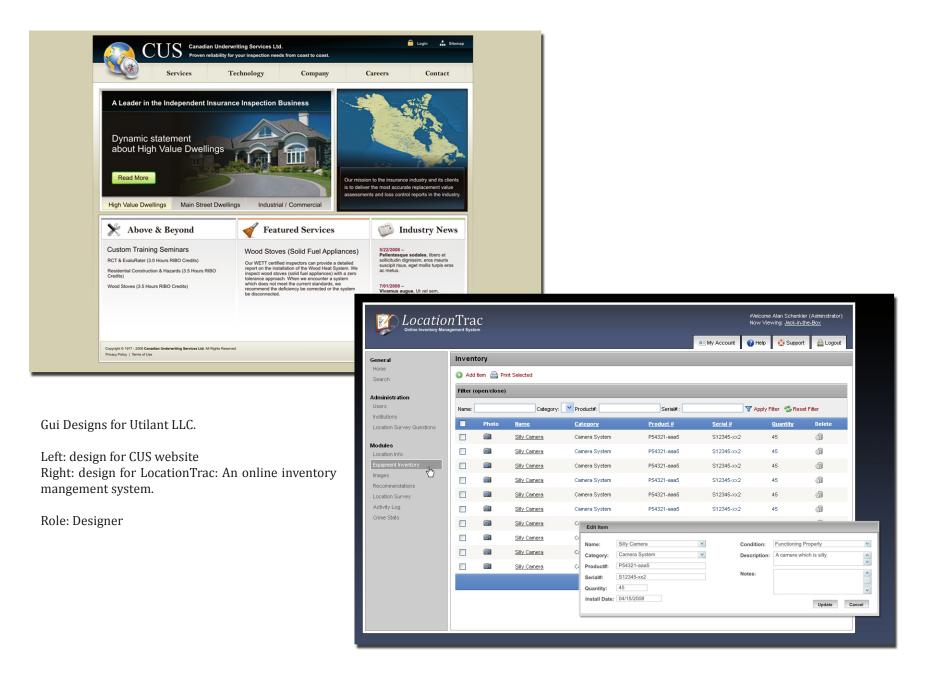

Assorted Logos and Program Icons

Program CD, Demo CD, Bifold Pamphlet for Site-Wise Guardian from MJW Corporation

Advertisement for Site-Wise from MJW Corporation.

Left: Appeared in the May 2006 issue of ON BOARD. Right: Appeared in the 2006/2007 issue of the Disaster Resource Guide.