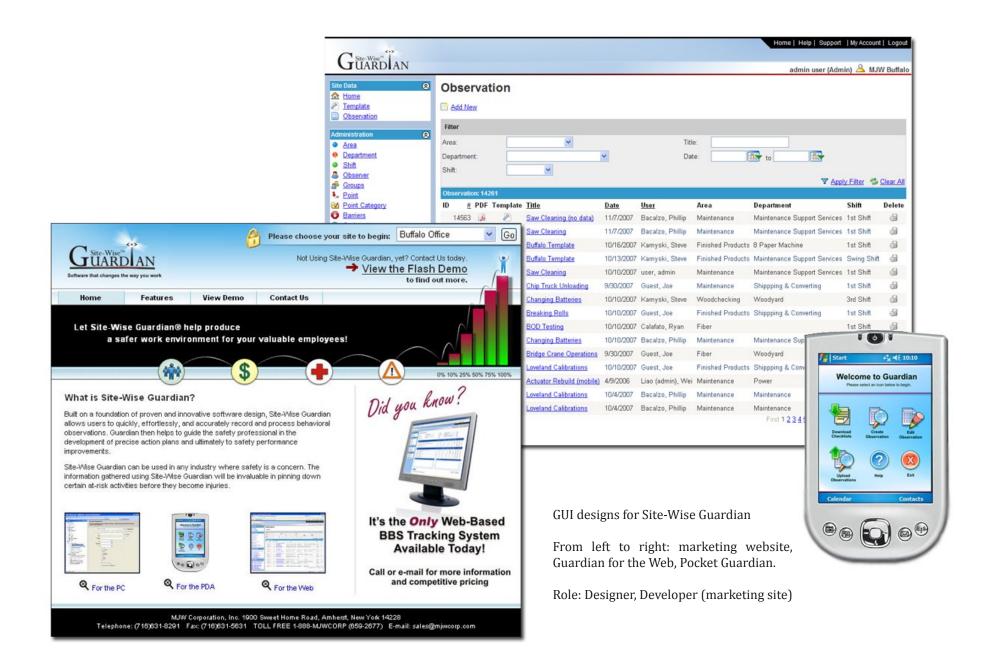

Assorted Logos and Program Icons

Program CD, Demo CD, Bifold Pamphlet for Site-Wise Guardian from MJW Corporation

Advertisement for Site-Wise from MJW Corporation.

Left: Appeared in the May 2006 issue of ON BOARD. Right: Appeared in the 2006/2007 issue of the Disaster Resource Guide.