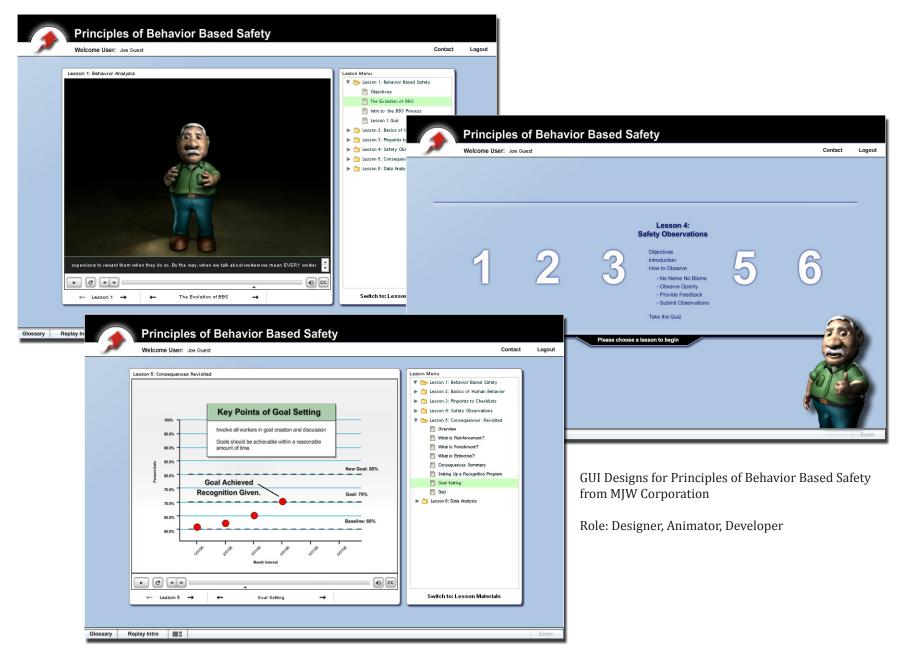

Part of the 2008 Corporate Identity Redesign.

Tradeshow booth advertising Site-Wise Guardian from MJW Corporation.

Tradeshow poster advertising Site-Wise from MJW Corporation.

Characters and scenes from Principles of Behavior Based Safety for MJW Corporation