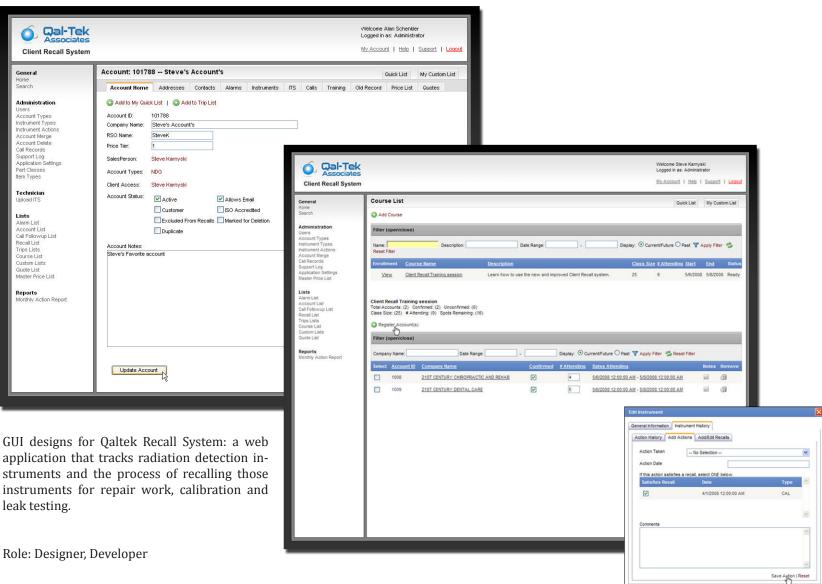

Save Instrument Cancel

AS alan schenkler web development. graphic design. illustration www.aschenkler.com alan@aschenkler.com

AS alan schenkler web development. graphic design. illustration www.aschenkler.com alan@aschenkler.com