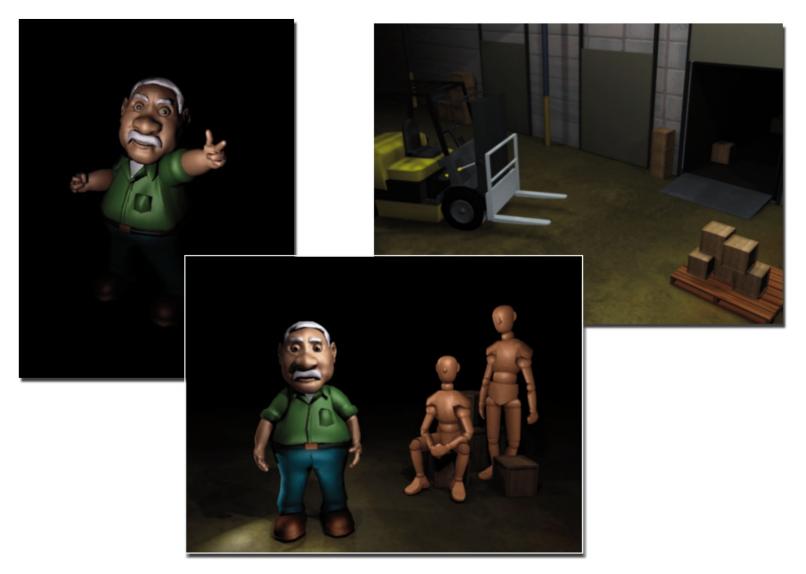

Part of the 2008 Corporate Identity Redesign.

Tradeshow booth advertising Site-Wise Guardian from MJW Corporation.

Tradeshow poster advertising Site-Wise from MJW Corporation.

Characters and scenes from Principles of Behavior Based Safety for MJW Corporation

Left: Al - 3d safety inspector Right: Loading dock where most of the lessons take place. Bottom: Al and 2 wooden employees

Role: 3D Modeler, Animator

alan schenkler web development. graphic design. illustration www.aschenkler.com alan@aschenkler.com