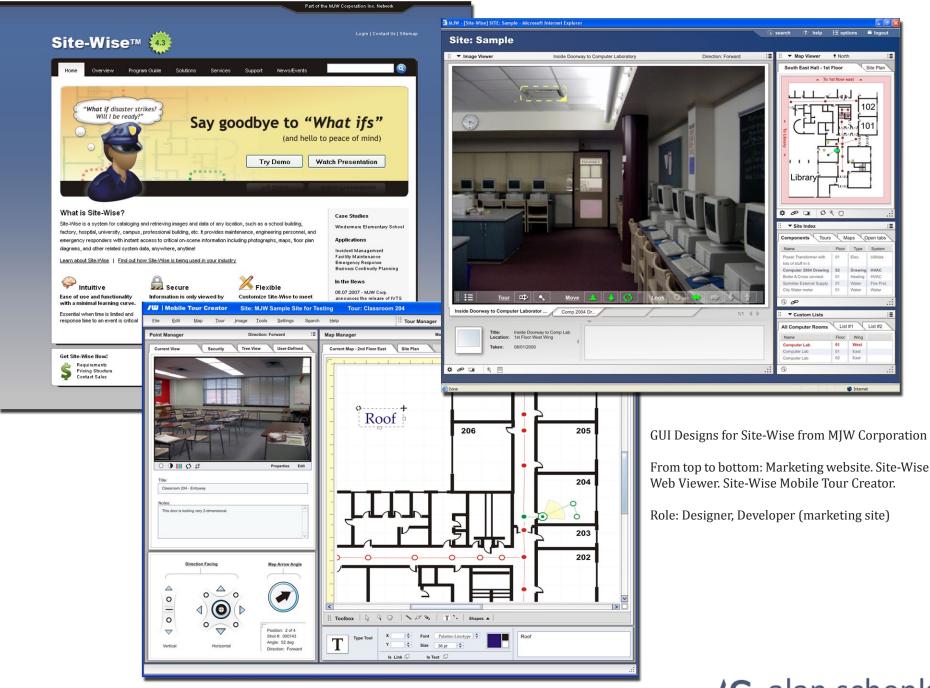

Assorted Logos and Program Icons

Program CD, Demo CD, Bifold Pamphlet for Site-Wise Guardian from MJW Corporation

Advertisement for Site-Wise from MJW Corporation.

Left: Appeared in the May 2006 issue of ON BOARD. Right: Appeared in the 2006/2007 issue of the Disaster Resource Guide.